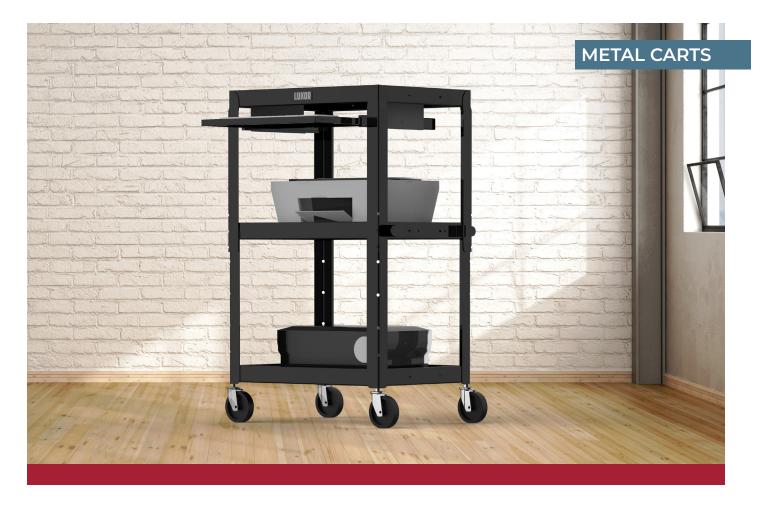

## ADJUSTABLE-HEIGHT STEEL AV CART - PULLOUT KEYBOARD TRAY

SEAVJ42KB

Display, transport and operate your equipment easily with this popular Luxor multi-use cart. The height-adjustable cart adapts to various users or applications; the pullout keyboard shelf aids laptop or computer use while tucking neatly away for storage and transit. A retaining lip on all three shelves and an anti-slip pad on the top shelf secures projectors, laptops and other presentation equipment during transport. With ample shelf space and durable steel construction, this USA-made cart can operate as a computer workstation, AV or IT cart, mobile storage unit or presentation station.

## Features:

- Multipurpose steel utility cart perfect for use with audio/video equipment and more
- Roll-formed shelves with powder coat painted finish
- Tables are robotically-welded for stability, with easy-access cable holes to keep the cart clean, organized and safe
- 0.6 cm retaining lip borders flat shelves
- Rolling cart with four 10 cm silent-roll, full-swivel ball bearing casters, two with locking brake
- Includes safety mat
- Optional locking cabinet for housing IT equipment
- · Optional drop leaf side shelves
- · Multiple color options available
- · Assembly required
- · Made in the USA